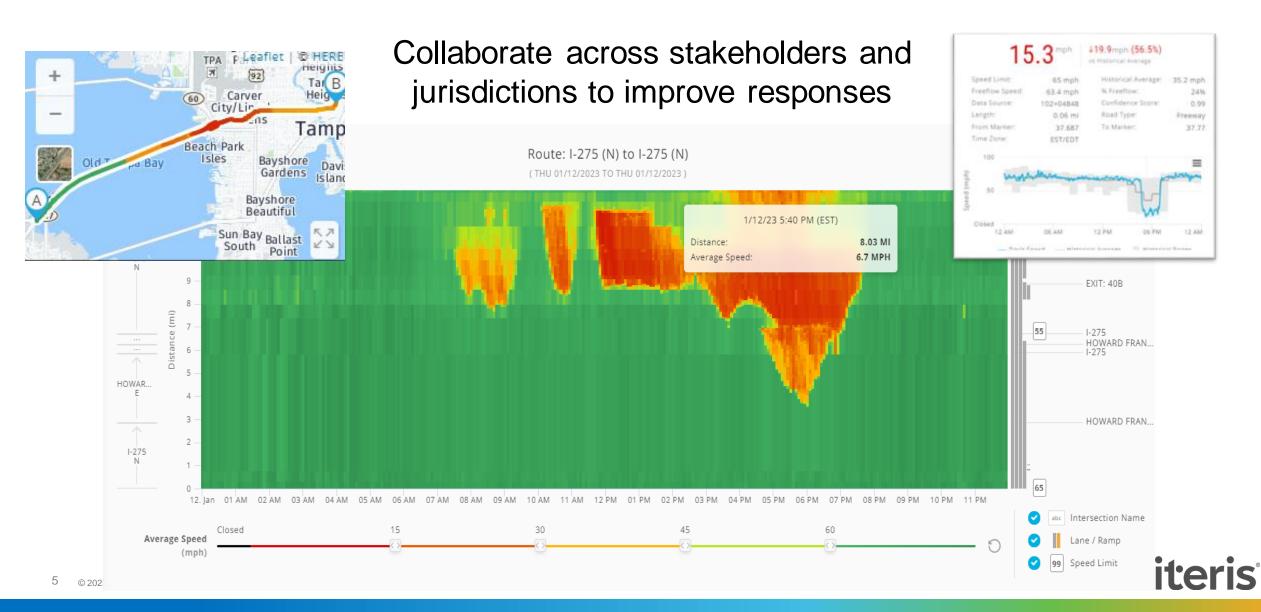

## **Operations and After Action Reviews**

#### **Des Moines Area Work Zone Crash**

9-car pile up marks 41st crash in construction zone on I-80 in West Des Moines