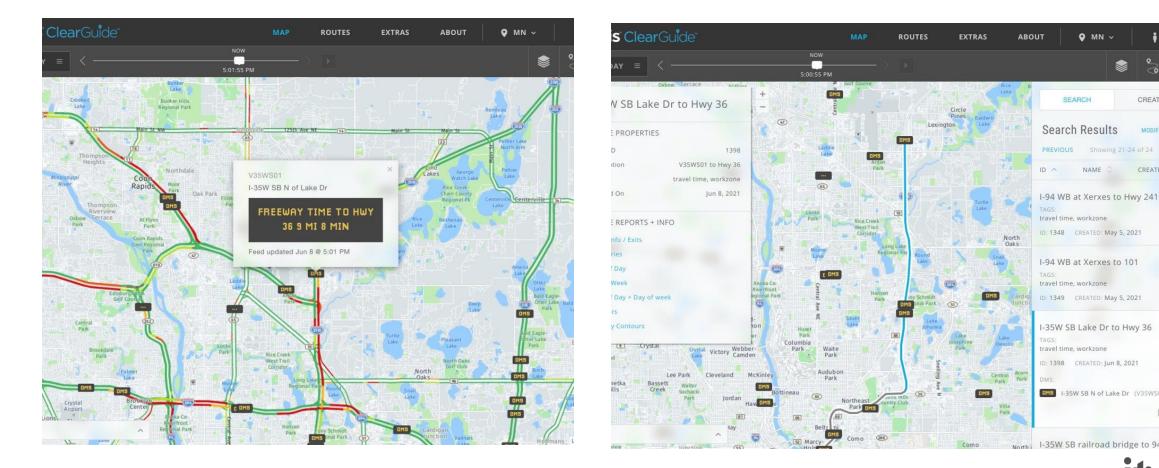

### Work Zone Traffic and **Traveler Information via DMS Message**

CREAT

CREAT

ClearGuide saves hundreds of thousands of dollars per work zone in hardware costs

iteris