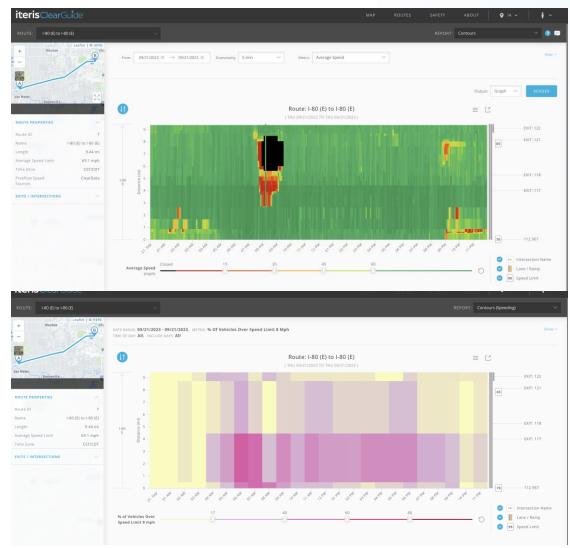

#### **Des Moines Area Work Zone Crash**

9-car pile up marks 41st crash in construction zone on I-80 in West Des Moines