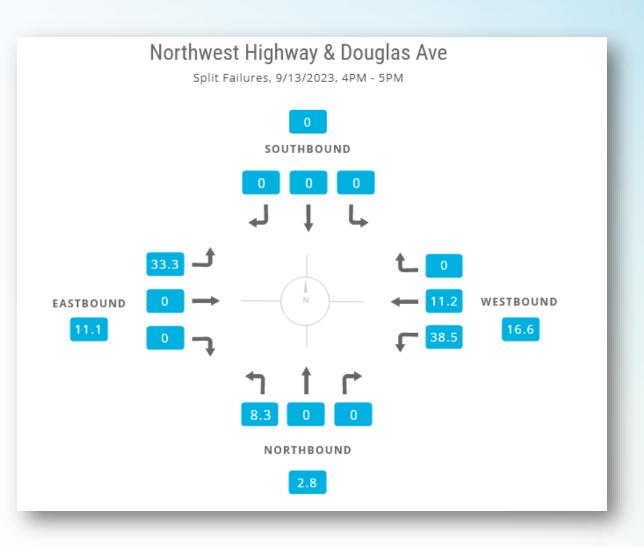

#### ClearGuide Signal Trends

- Analyze signal performance of full network, regardless of controller or connectivity
- Prioritize intersections for signal timing
- Review effectiveness of signal timing progress
- Analyze intersections metrics remotely
  - Average delay per vehicle
  - Average arrivals on green
  - Peak period split failure
  - Turning movement percentages
  - Level of Service