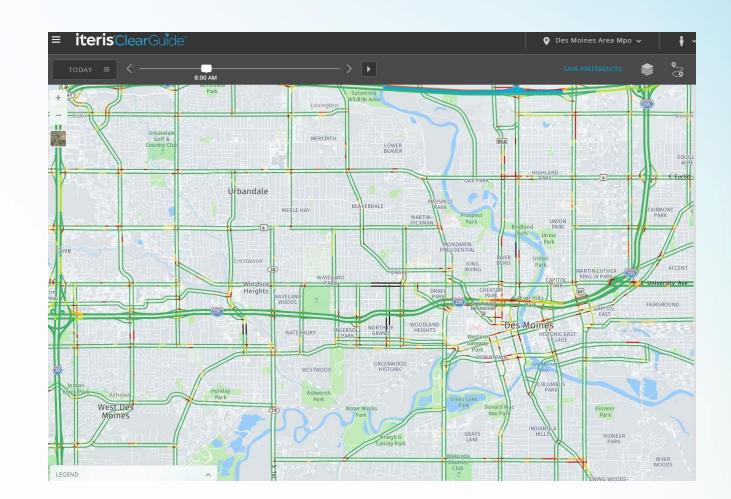

### ClearGuide Roadways

- Allows agencies to take an "xray" of their region to know when and where congestion is
- Track congestion in/around work zones or big events without relying on hardware to maintain
- Report on metrics including travel time, delays, speeds

## **Operations and After Action Reviews**