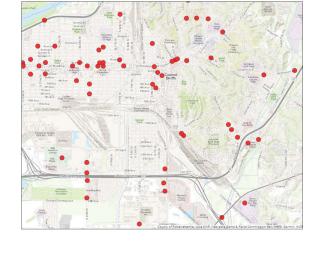

### DATA SELECTED USING THE FOLLOWING CRITERIA

JURISDICTION: City - Dubuque

**YEAR**: 2024

**MONTH:** February

**TOTAL CRASHES:** 77 **TOTAL FATALITIES:** 0

**CONTACT:** <u>bschiesl@cityofdubuque.org</u>