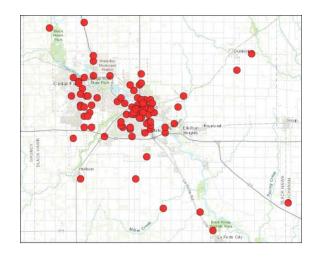

#### **DES MOINES METRO TMAC**

JURISDICTION: City - Des Moines

**YEAR**: 2024

**MONTH:** February

**TOTAL CRASHES**: 276 **TOTAL FATALITIES**: 0

CONTACT: zchen@dmampo.org