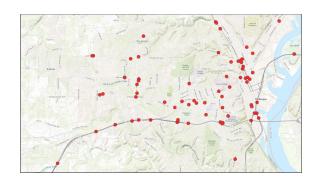

### **LINN COUNTY MDST**

### DATA SELECTED USING THE FOLLOWING CRITERIA

JURISDICTION: County - Linn

**YEAR:** 2024

**MONTH:** February

**TOTAL CRASHES**: 125 **TOTAL FATALITIES**: 0

CONTACT: Newman.Abuissa@iowadot.us