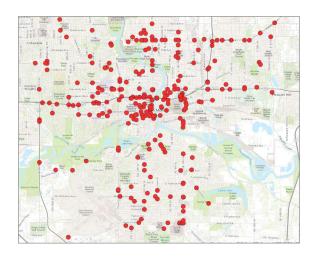

#### **DES MOINES METRO TMAC**

JURISDICTION: City - Des Moines

**YEAR**: 2024

**MONTH:** February

**TOTAL CRASHES**: 276 **TOTAL FATALITIES**: 0

CONTACT: zchen@dmampo.org