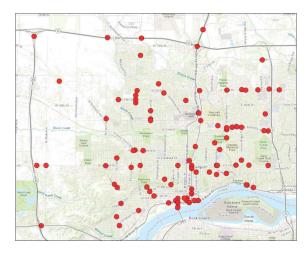

## DATA SELECTED USING THE FOLLOWING CRITERIA

JURISDICTION: County - Johnson

**YEAR**: 2024

**MONTH:** February

**TOTAL CRASHES**: 110 **TOTAL FATALITIES**: 0

**CONTACT:** Newman.Abuissa@iowadot.us