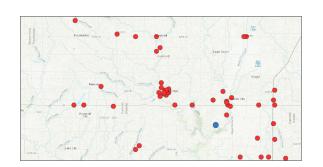

#### FORT DODGE MDST

**JURISDICTION:** County - Calhoun, Hamilton, Humboldt, Pocahontas,

Webster, Wright **YEAR:** 2024

**MONTH:** February

**TOTAL CRASHES**: 62

TOTAL FATALITIES: 1 (see blue

marker)

**CONTACT:** <u>slentsch@midascog.net</u>