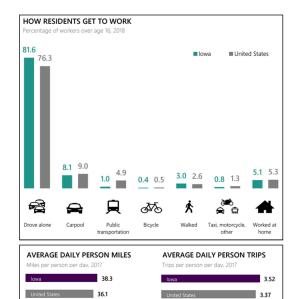

### DID YOU KNOW ...?

# IOWA TRANSPORTATION BY THE NUMBERS

**POPULATION: 3.2m** 

LICENSED DRIVERS: 2.3m

**REGISTERED VEHICLES: 3.8m** 

MILES OF PUBLIC ROAD: 114.745

**MILES OF WATERWAY: 490** 

**BRIDGES: 24,123** 

MAJOR AIRPORTS: 7
NUMBER OF MPOs: 9