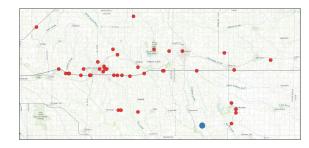

#### **JASPER COUNTY MDST**

### DATA SELECTED USING THE FOLLOWING CRITERIA

JURISDICTION: County - Jasper,

Poweshiek

**YEAR:** 2024

**MONTH:** February

**TOTAL CRASHES**: 44

TOTAL FATALITIES: 1 (see blue

marker)

**CONTACT:** Ted.Shipley@iowadot.us