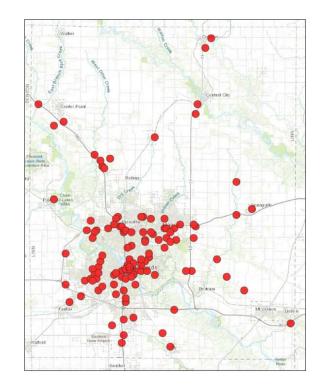

### **SIOUX CITY TSIM**

JURISDICTION: City - Sioux

**YEAR**: 2024

**MONTH:** February

**TOTAL CRASHES**: 134 **TOTAL FATALITIES**: 0

**CONTACT:** bethany.waltersdorf@iowadot.us