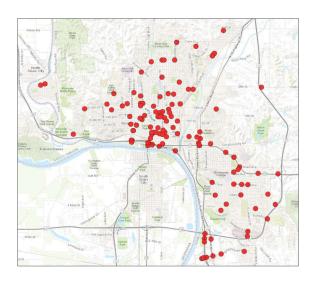

#### **DES MOINES METRO TMAC**

JURISDICTION: City - Des Moines

**YEAR**: 2024

**MONTH:** February

**TOTAL CRASHES**: 276 **TOTAL FATALITIES**: 0

CONTACT: zchen@dmampo.org