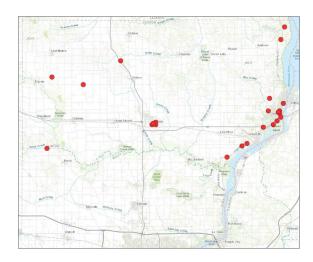

#### FORT DODGE MDST

**JURISDICTION:** County - Calhoun, Hamilton, Humboldt, Pocahontas,

Webster, Wright **YEAR:** 2024

**MONTH:** February

**TOTAL CRASHES**: 62

TOTAL FATALITIES: 1 (see blue

marker)

**CONTACT:** <u>slentsch@midascog.net</u>