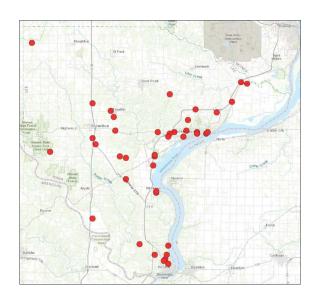

#### FORT DODGE MDST

**JURISDICTION:** County - Calhoun, Hamilton, Humboldt, Pocahontas,

Webster, Wright **YEAR:** 2024

**MONTH:** February

**TOTAL CRASHES**: 62

TOTAL FATALITIES: 1 (see blue

marker)

**CONTACT:** <u>slentsch@midascog.net</u>