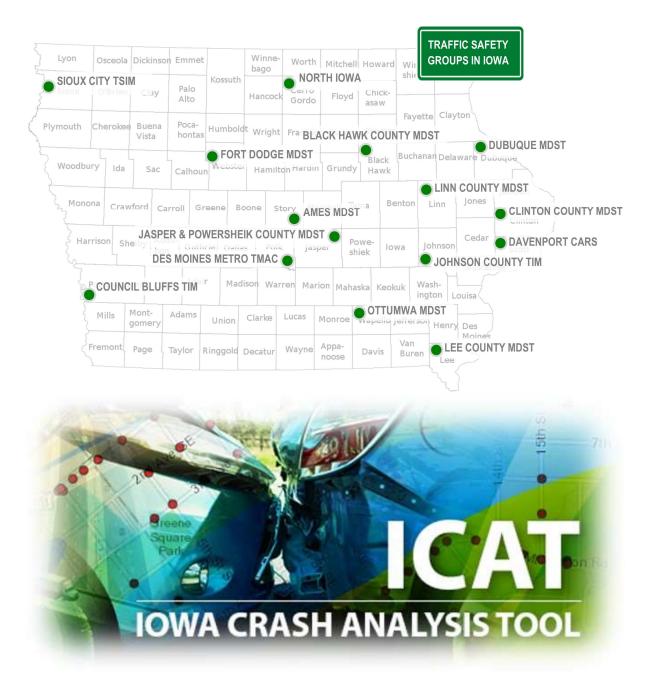

### IMPROVING ROADWAY SAFETY ACROSS IOWA

Hello Friends, in efforts to forge stronger relationships, educate one another, share resources & mitigate a safe environment for drivers on our roadways, lowa would like to encourage new group members with an interest in traffic safety to participate in at least one of the local traffic safety groups in lowa (see map below). If you know of a traffic safety group you would like to attend OR there may be an opportunity for regional growth & you would like to see a new group started, please let me know so we can coordinate your support. IF you are unable to attend a meeting, please consider sending an alternative agency representative in your place. We look forward to working with you & your agency in the near future...after all, we are all in this together! – Theresa

The Iowa Crash Analysis Tool (ICAT) provides a platform for users to access, query, and summarize crash data for the State of Iowa. This tool was utilized to develop the crash maps below. For more information about ICAT please contact: <a href="mailto:Hossein.Naraghi@iowadot.us">Hossein.Naraghi@iowadot.us</a>