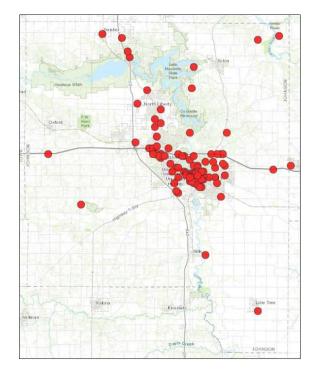

#### **DES MOINES METRO TMAC**

JURISDICTION: City - Des Moines

**YEAR**: 2024

**MONTH:** February

**TOTAL CRASHES**: 276 **TOTAL FATALITIES**: 0

CONTACT: zchen@dmampo.org