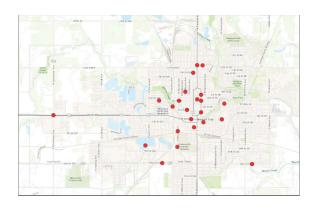

#### **AMES MDST**

### DATA SELECTED USING THE FOLLOWING CRITERIA

JURISDICTION: City - Ames

**YEAR**: 2024

**MONTH:** February

**TOTAL CRASHES**: 40

**TOTAL FATALITIES:** 0

**CONTACT:** <u>amber.christian@cityofames.org</u>

**BLACK HAWK COUNTY MDST** 